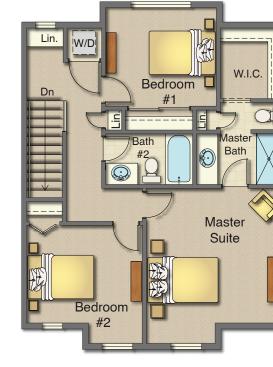

## Beautiful Open Floor Plan w/ Extra Deep Garage

- 1,740 Finished Sq.Ft.
- 3 Bedroom, 2.5 Baths.
- Spacious Master Bedroom.
- Large Walk-in Master Closet.
- 7' Kitchen Island.
- 9' main floor ceilings.
- 39" Upper Kitchen Cabinets.
- 8' Tall Garage Door.
- Garage fits a Mega Cab truck.

## Lexington Townhomes

MAIN FLOOR

**MIDDLE 4 PLEX** 

END UNIT ON 4 & 5 PLEX WITH MASTER POPOUT

**MIDDLE 5 PLEX** 

approximate.