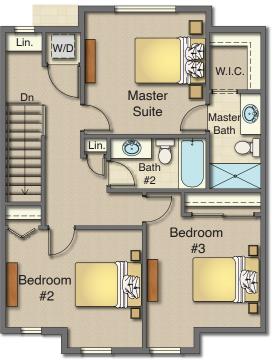

## Beautiful Open Floor Plan w/ Extra Deep Garage

- 1,740 Finished Sq.Ft.
- 3 Bedroom, 2.5 Baths.
- Spacious Master Bedroom.
- Large Walk-in Master Closet.
- 7' Kitchen Island.
- 9' main floor ceilings.
- 39" Upper Kitchen Cabinets.
- 8' Tall Garage Door.
- Garage fits a Mega Cab truck.

## Lexington Townhomes

MAIN FLOOR

**MIDDLE 4 PLEX** 

END UNIT ON 4 & 5 PLEX WITH MASTER POPOUT

**MIDDLE 5 PLEX** 

approximate.