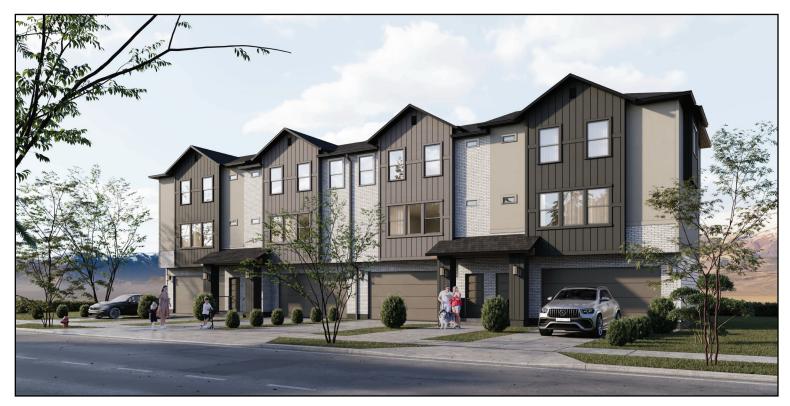

# Lexington Greens

### Townhomes Lot 107

Are You Moving UP?

## Beautiful Open Floor Plan w/ Extra Deep Garage

- 1,740 Finished Sq.Ft.
- 3 Bedroom, 2.5 Baths.
- Spacious Master Bedroom.
- Large Walk-in Master Closet.
- 7' Kitchen Island.
- 9' main floor ceilings.
- 39" Upper Kitchen Cabinets.
- 8' Tall Garage Door.
- Garage fits a Mega Cab truck.

#### ~ 630 Caroles Way Tooele, UT.