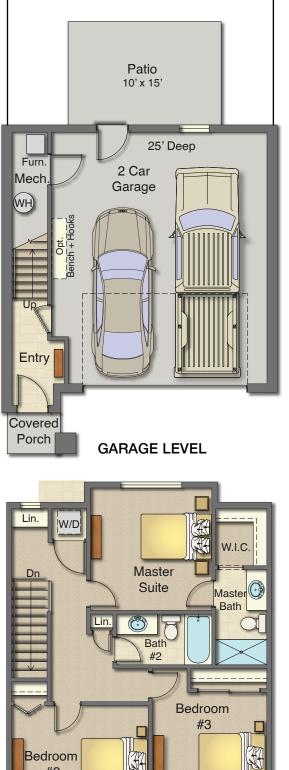

## Beautiful Open Floor Plan w/ Extra Deep Garage

- 1,740 Finished Sq.Ft.
- 3 Bedroom, 2.5 Baths.
- Spacious Master Bedroom.
- Large Walk-in Master Closet.
- 7' Kitchen Island.
- 9' main floor ceilings.
- 39" Upper Kitchen Cabinets.
- 8' Tall Garage Door.
- Garage fits a Mega Cab truck.

- Super Energy Efficient.
- •18 seer Heat Pump Furnace/AC.
- Covered Balcony.
- 10 x 15 Patio.
- HOA Open Play "Field" w/ nearby trails.
- Several Great Parks closeby.
- · Low Maintence.
- Nearby Schools w/ New Highschool.
- Upgrade options available.

## Lexington Townhomes

MAIN FLOOR

**MIDDLE 4 PLEX** 

END UNIT ON 4 & 5 PLEX WITH MASTER POPOUT

**MIDDLE 5 PLEX** 

approximate.