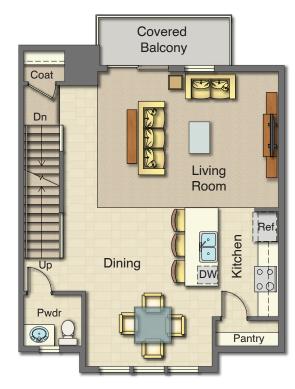

## Beautiful Open Floor Plan w/ Extra Deep Garage

- 1,740 Finished Sq.Ft.
- 3 Bedroom, 2.5 Baths.
- Spacious Master Bedroom.
- Large Walk-in Master Closet.
- 7' Kitchen Island.
- 9' main floor ceilings.
- 39" Upper Kitchen Cabinets.
- 8' Tall Garage Door.
- Garage fits a Mega Cab truck.

- Super Energy Efficient.
- •18 seer Heat Pump Furnace/AC.
- Covered Balcony.
- 10 x 15 Patio.
- HOA Open Play "Field" w/ nearby trails.
- Several Great Parks closeby.
- · Low Maintence.
- Nearby Schools w/ New Highschool.
- Upgrade options available.

## Lexington Townhomes

MAIN FLOOR

**MIDDLE 4 PLEX** 

END UNIT ON 4 & 5 PLEX WITH MASTER POPOUT

**MIDDLE 5 PLEX** 

approximate.