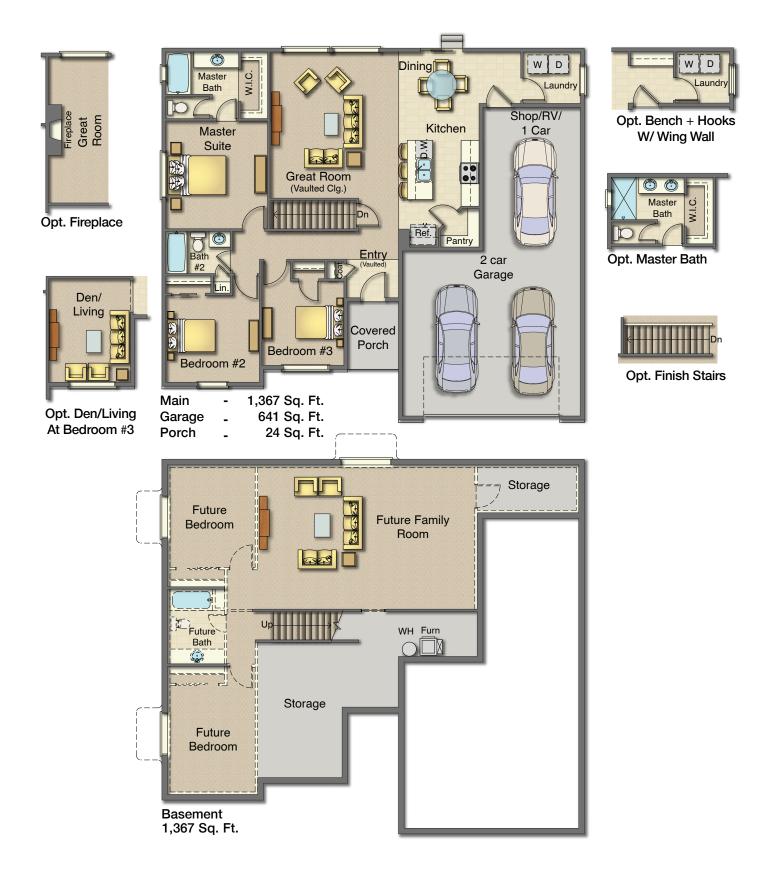

## Total Sq.Ft Interior Living - 2,734 Under Roof - 3,399

© 2024 GreenLean, LLC. All Rights Reserved | 890 Heritage Park Blvd, Suite 104, Layton, UT 84041 | 801-784-9100 | www.updwell.com Renderings and floor plans are artist's conceptions and may very in detail or show options not in the base price. Square footages and dimensions shown are approximate.