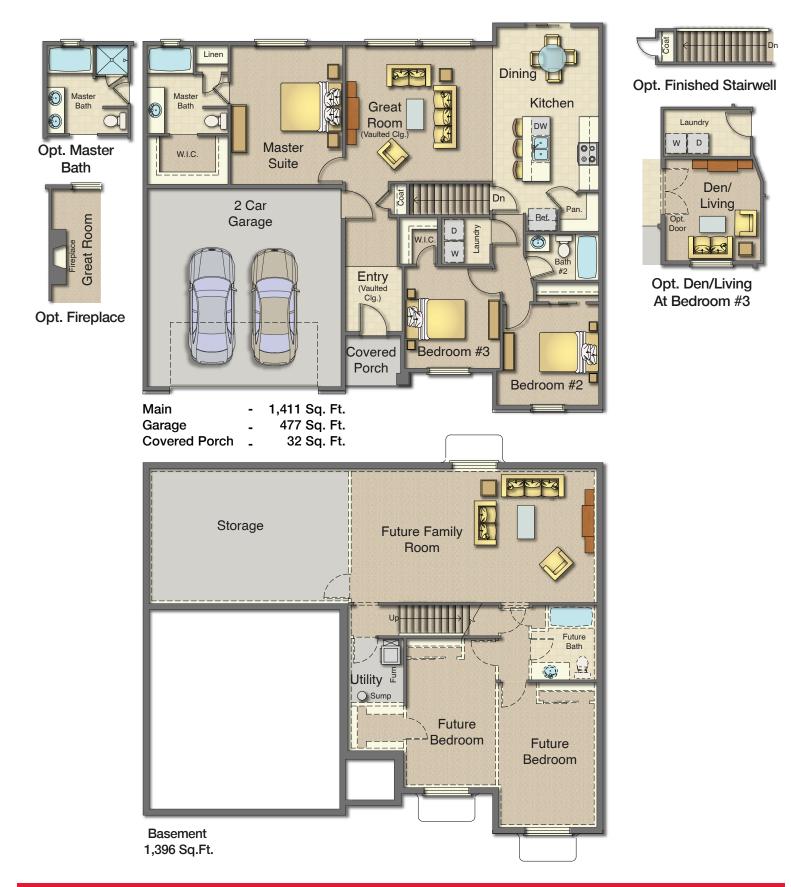

## Ashton 1-Descries

#### Total Sq.Ft Interior Living - 2,807 Under Roof - 3,316

© 2024 GreenLean, LLC. All Rights Reserved | 890 Heritage Park Blvd, Suite 104, Layton, UT 84041 | 801-784-9100 | www.updwell.com Renderings and floor plans are artist's conceptions and may very in detail or show options not in the base price. Square footages and dimensions shown are approximate.