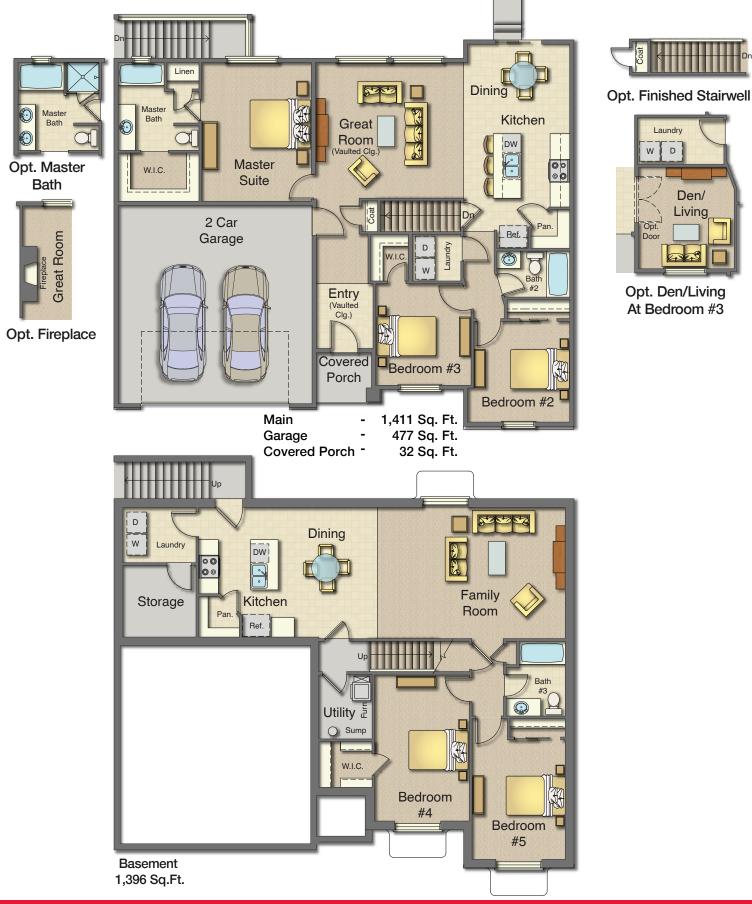

# Ashton 1-Descries

#### ADU OPTIONS Total Sq.Ft Interior Living - 2,807 Under Roof - 3,316

© 2024 GreenLean, LLC. All Rights Reserved I 890 Heritage Park Blvd, Suite 104, Layton, UT 84041 | 801-784-9100 | www.updwell.com Renderings and floor plans are artist's conceptions and may very in detail or show options not in the base price. Square footages and dimensions shown are approximate.