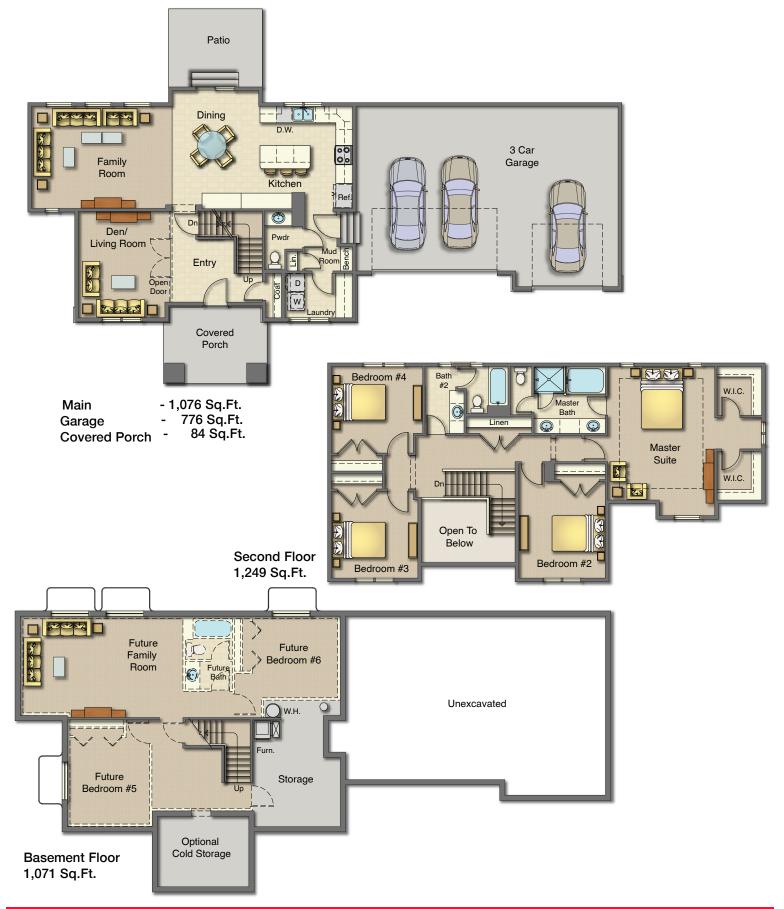

## Ridgefield 3- Preseries

#### Total Sq.Ft Interior Living - 3,401 Under Roof - 4,261

© 2024 GreenLean, LLC. All Rights Reserved I 890 Heritage Park Blvd, Suite 104, Layton, UT 84041 | 801-784-9100 | www.updwell.com Renderings and floor plans are artist's conceptions and may very in detail or show options not in the base price. Square footages and dimensions shown are approximate.