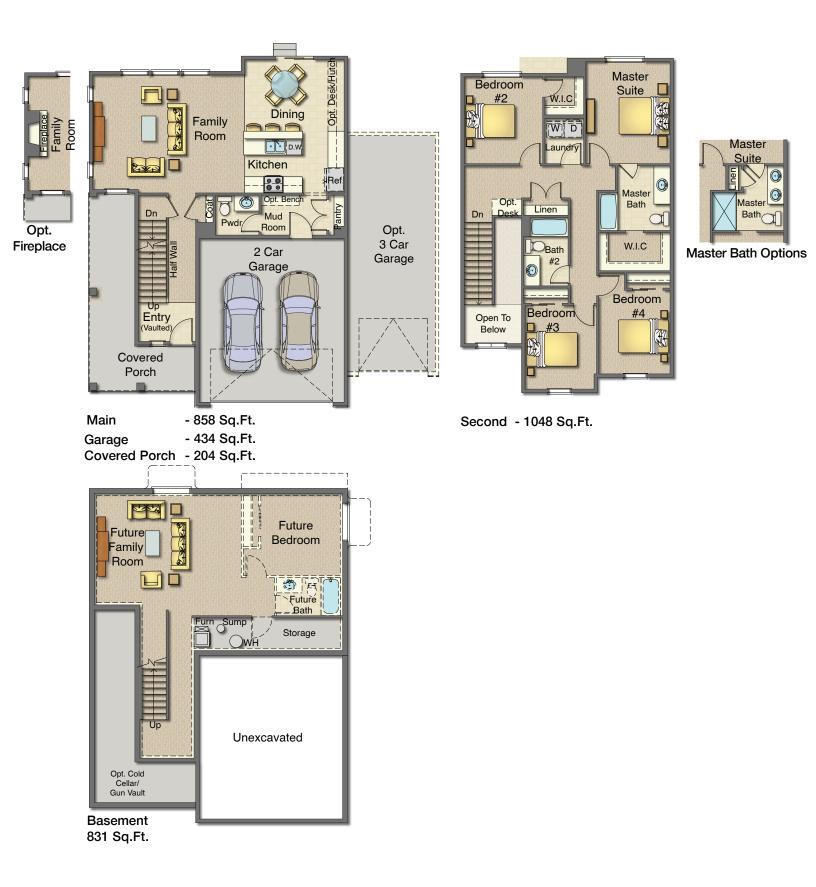

## Two Story 34' x 44'

## Weston 2-PPSeries

© 2024 GreenLean, LLC. All Rights Reserved I 890 Heritage Park Blvd, Suite 104, Layton, UT 84041 | 801-784-9100 | www.updwell.com Renderings and floor plans are artist's conceptions and may very in detail or show options not in the base price. Square footages and dimensions shown are approximate.