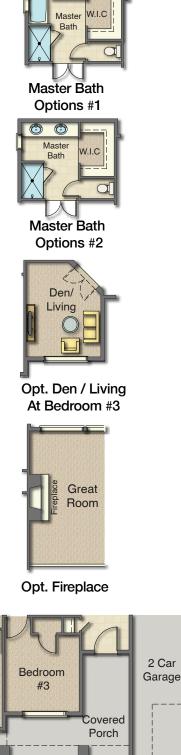

Raleigh 2- Preseries

 $\odot$ 

Master Bath W.I.C

a Master Bath Options #1 3 ٢ Master W.I.C Bath a Master Bath Options #2 Den/ Living Opt. Den / Living At Bedroom #3 Great Room **Opt. Fireplace** 2 Car Bedroom Garage #3 Covered Porch