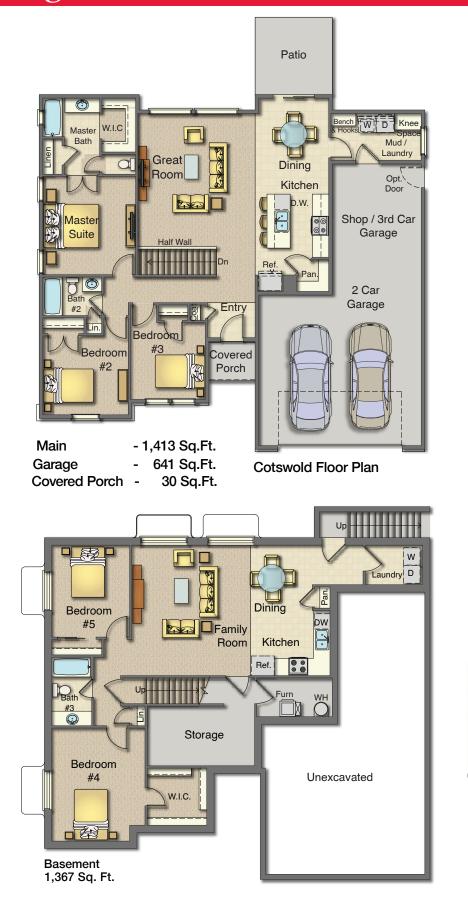

sman Elevation** 



## **Farmhouse Elevation**

© 2024 GreenLean, LLC. All Rights Reserved | 890 Heritage Park Blvd, Suite 104, Layton, UT 84041 | 801-784-9100 | www.updwell.com Renderings and floor plans are artist's conceptions and may very in detail or show options not in the base price. Square footages and dimensions shown are approximate.



## Total Sq.Ft Interior Living - 2,789 Under Roof - 3,460

 $\odot$ 





Craftsman Front Porch

© 2024 GreenLean, LLC. All Rights Reserved | 890 Heritage Park Blvd, Suite 104, Layton, UT 84041 | 801-784-9100 | www.updwell.com Renderings and floor plans are artist's conceptions and may very in detail or show options not in the base price. Square footages and dimensions shown are approximate.



Raleigh 2- Preseries

 $\odot$ 

Master Bath W.I.C



a Master Bath Options #1 3 ٢ Master W.I.C Bath a Master Bath Options #2 Den/ Living Opt. Den / Living At Bedroom #3 Great Room **Opt. Fireplace** 2 Car Bedroom Garage #3 Covered Porch

Craftsman Front Porch

© 2024 GreenLean, LLC. All Rights Reserved I 890 Heritage Park Blvd, Suite 104, Layton, UT 84041 | 801-784-9100 | www.updwell.com Renderings and floor plans are artist's conceptions and may very in detail or show options not in the base price. Square footages and dimensions shown are approximate.