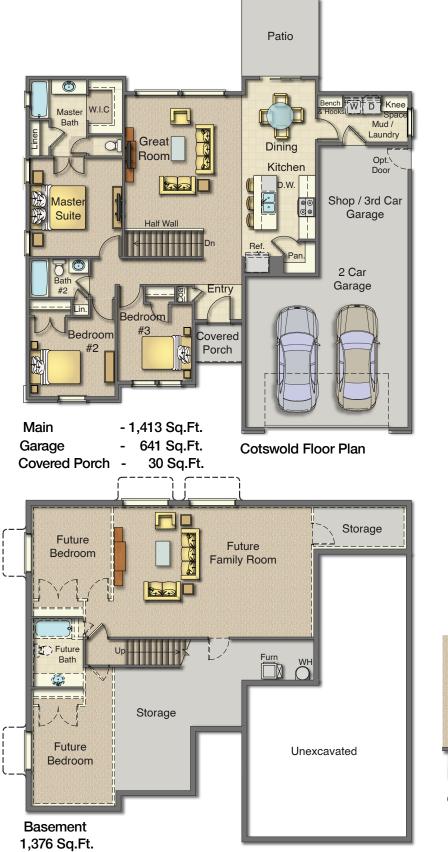

## Total Sq.Ft Interior Living - 2,789 Under Roof - 3,460

 $\odot$ 

Craftsman Front Porch

© 2024 GreenLean, LLC. All Rights Reserved | 890 Heritage Park Blvd, Suite 104, Layton, UT 84041 | 801-784-9100 | www.updwell.com Renderings and floor plans are artist's conceptions and may very in detail or show options not in the base price. Square footages and dimensions shown are approximate.