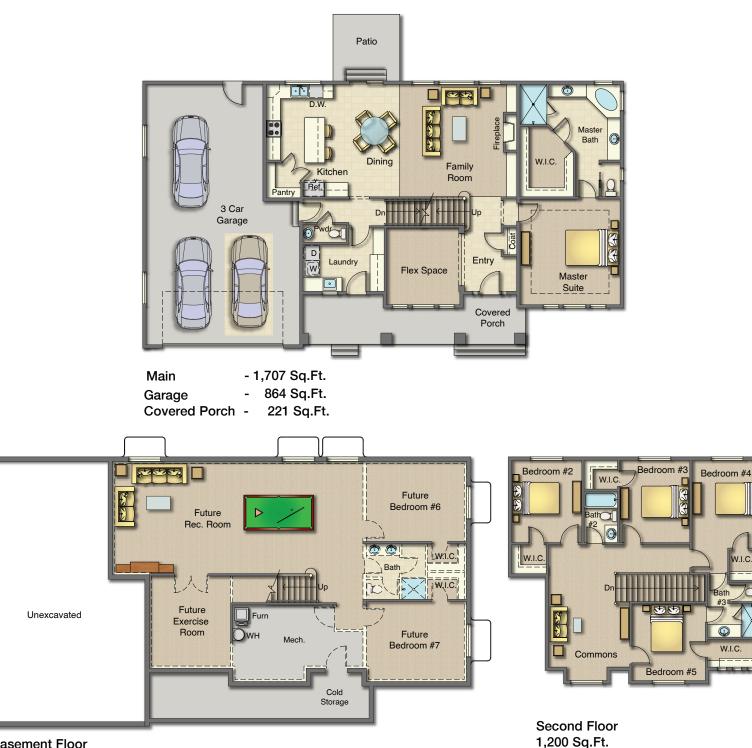

McCall 3-DPSeries

**Basement Floor** 1,965 Sq.Ft.

© 2024 GreenLean, LLC. All Rights Reserved | 890 Heritage Park Blvd, Suite 104, Layton, UT 84041 | 801-784-9100 | www.updwell.com Renderings and floor plans are artist's conceptions and may very in detail or show options not in the base price. Square footages and dimensions shown are approximate.

W.I.C

Bath #3

 $\bigcirc$ 

W.I.C