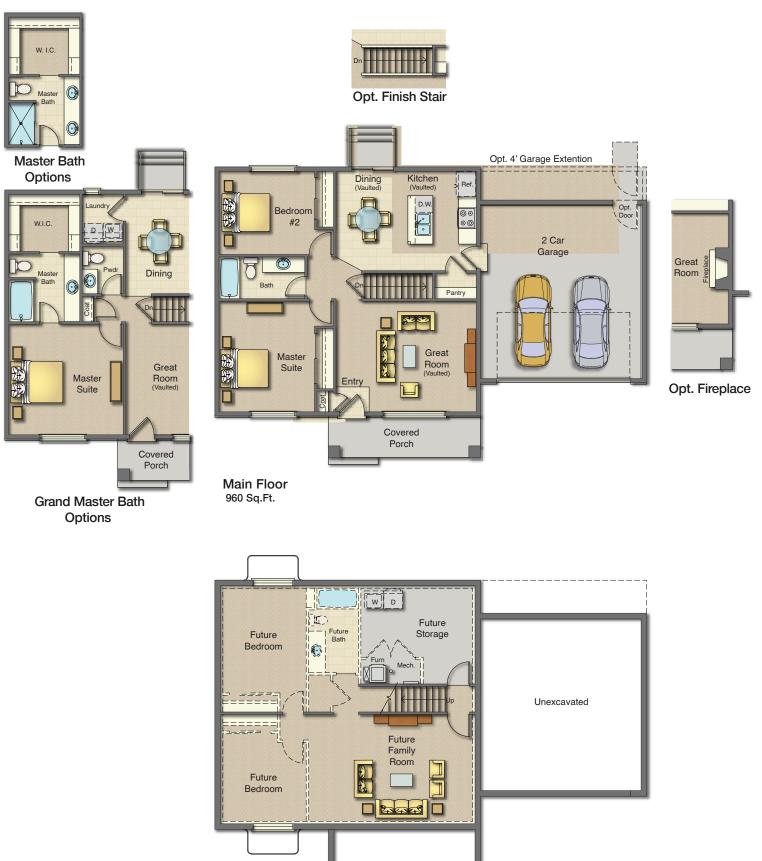

## Brighton 1-Preseries

Basement Floor 960 Sq.Ft.

© 2022 GreenLean, LLC. All Rights Reserved | 890 Heritage Park Blvd, Suite 104, Layton, UT 84041 | 801-784-9100 | www.updwell.com Renderings and floor plans are artist's conceptions and may very in detail or show options not in the base price. Square footages and dimensions shown are approximate.