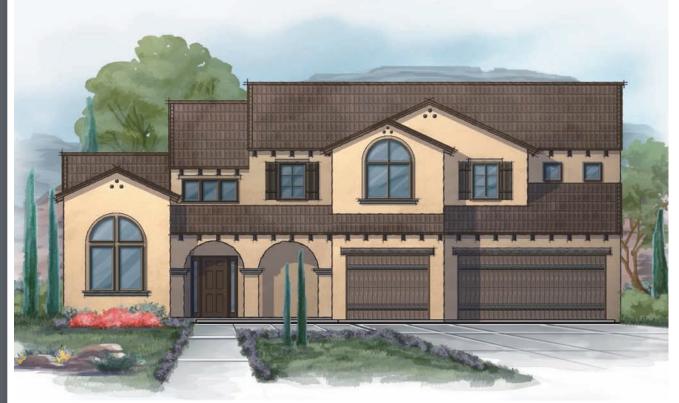

Elevation A

- 4 BEDROOMS
- 2.5-3.5 BATHS
- COMPUTER LOFT
- 3 CAR GARAGE
- DEN OPTION
- LARGE LAUNDRY/ HOBBY ROOM

Elevation B

This four-bedroom, two-and-a-half bath home features twelve-foot ceilings in the Living Room and Great Room and fifteen-foot ceilings in the Entry. A secondstory Computer Loft looks down over the Great Room with dramatic impact. The three-car garage and impressive curb appeal are also standard.