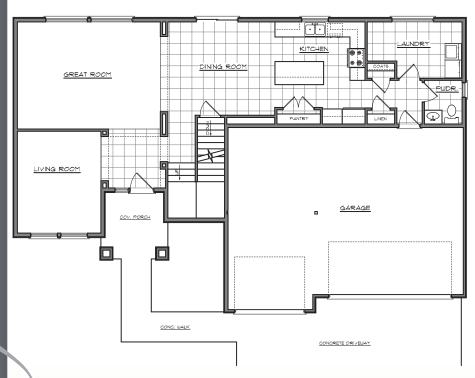

Elevation A

- 4 BEDROOMS
- 2.5-3.5 BATHS
- COMPUTER LOFT
- 3 CAR GARAGE
- DEN OPTION
- LARGE LAUNDRY/ HOBBY ROOM

Elevation B

This four-bedroom, two-and-a-half bath home features twelve-foot ceilings in the Living Room and Great Room and fifteen-foot ceilings in the Entry. A secondstory Computer Loft looks down over the Great Room with dramatic impact. The three-car garage and impressive curb appeal are also standard.