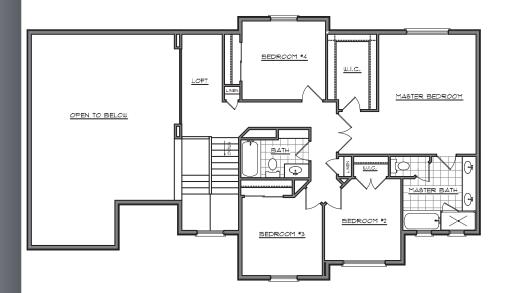

Elevation A

- 4 BEDROOMS
- 2.5-3.5 BATHS
- COMPUTER LOFT
- 3 CAR GARAGE
- DEN OPTION
- LARGE LAUNDRY/ HOBBY ROOM

Elevation B

This four-bedroom, two-and-a-half bath home features twelve-foot ceilings in the Living Room and Great Room and fifteen-foot ceilings in the Entry. A secondstory Computer Loft looks down over the Great Room with dramatic impact. The three-car garage and impressive curb appeal are also standard.

Juscan Hills

www.tuscanhillsstgeorge.com 1163 W. Province Way • St. George, UT 84770

PORTIFINO (UPPER)

Plan Variations Highlighted

Kitchen/Laundry option

Living Room option

PORTIFINO (MAIN)

Tuscan Hills