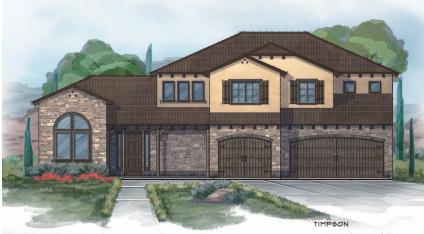

Elevation A

- 4 BEDROOMS
- 2.5-3.5 BATHS
- COMPUTER LOFT
- 3 CAR GARAGE
- DEN OPTION
- LARGE LAUNDRY/ HOBBY ROOM

Elevation B

This four-bedroom, two-and-a-half bath home features twelve-foot ceilings in the Living Room and Great Room and fifteen-foot ceilings in the Entry. A secondstory Computer Loft looks down over the Great Room with dramatic impact. The three-car garage and impressive curb appeal are also standard.