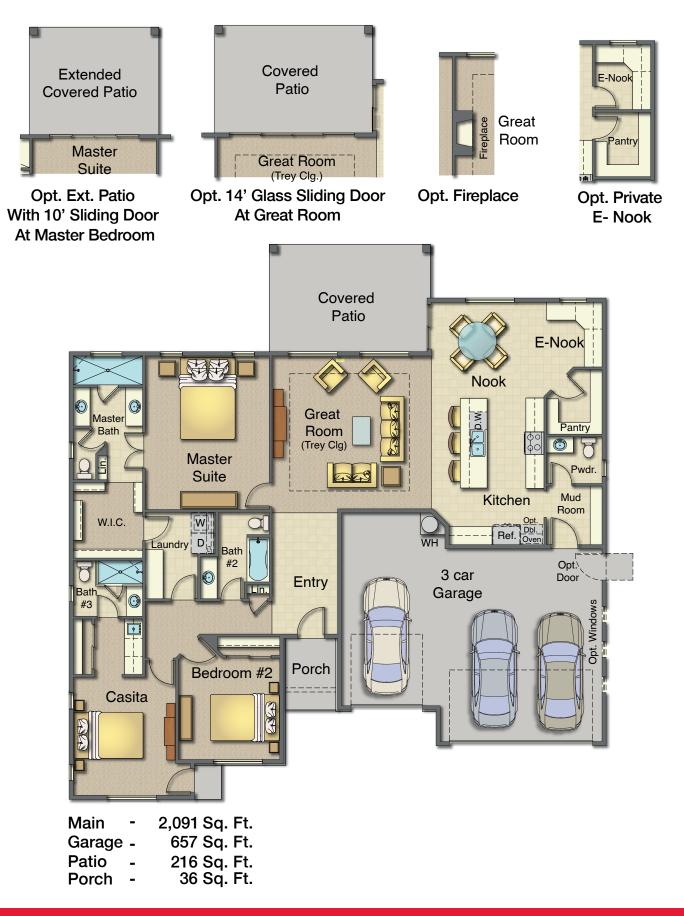

## Total Sq.Ft Under Roof - 3,000

## Milan 2-IPSeries

© 2018 Updwell Realty, LLC. All Rights Reserved I 890 Heritage Park Blvd, Suite 104, Layton, UT 84041 | 801-784-9100 | www.updwell.com Renderings and floor plans are artist's conceptions and may very in detail or show options not in the base price. Square footages and dimensions shown are approximate.