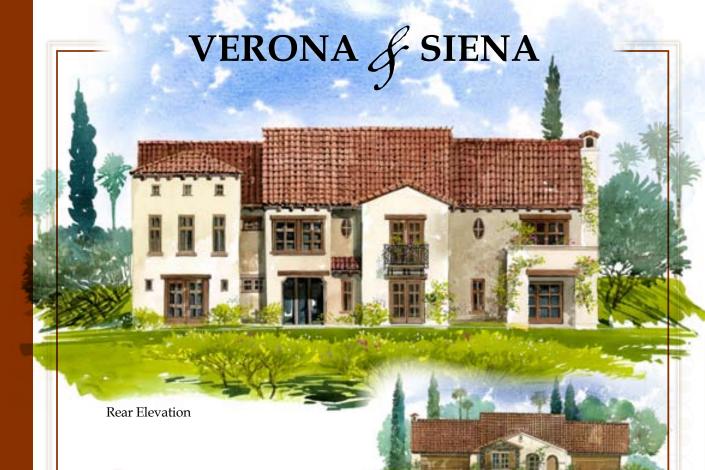

Verona

This three-bedroom, two-and-a-half bath plan is designed for one- level living. Yet, for children or guests, the lower floor features two bedrooms, one bath, a Great Room and separate entrance.

- 3 Bedrooms
- 2.5 Bathrooms
- Family Room
- Formal Dining
- Covered Patio

Siena Front View

Verona Front View

This four-bedroom, four-bath plan has a main and lower level, each featuring a Master Suite, Secondary Bedroom and Great Room.

- 4 Bedrooms
- 4 Bathrooms
- 2 Master Suites
- Family Room
- Covered Patio
- 2 Available Balconies