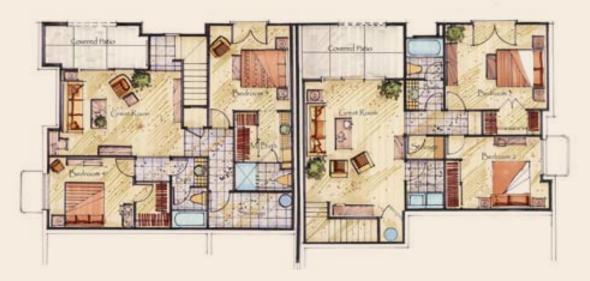

Verona

This three-bedroom, two-and-a-half bath plan is designed for one- level living. Yet, for children or guests, the lower floor features two bedrooms, one bath, a Great Room and separate entrance.

- 3 Bedrooms
- 2.5 Bathrooms
- Family Room
- Formal Dining
- Covered Patio

Siena Front View

Verona Front View

This four-bedroom, four-bath plan has a main and lower level, each featuring a Master Suite, Secondary Bedroom and Great Room.

- 4 Bedrooms
- 4 Bathrooms
- 2 Master Suites
- Family Room
- Covered Patio
- 2 Available Balconies

## Verona & Siena | FLOOR PLANS

Siena Main Level Floor Plan

Verona Main Level Floor Plan ▲

Siena Lower Level Floor Plan 🛦

Verona Lower Level Floor Plan ▲