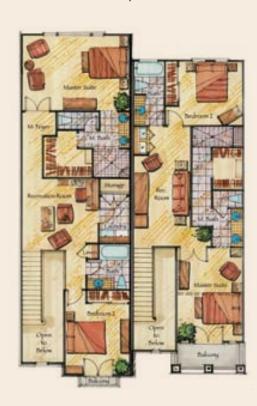

- 2 Bedrooms
- Split Bedrooms
- 2 Bathrooms
- 1 Level
- 1 Master Suite

1841 total sq. ft.

This two-bedroom, two-bath plan features a spacious Master Suite and an upstairs Recreation Room that overlooks a gorgeous two-story entryway.

- 2-3 Bedrooms 1 Recreation Room
- 2.5 Bathrooms Patio
- 1 Master Suite Balcony Available

 $16\overline{19}$  total sq. ft.

This two-bedroom, two-bath plan features a Master Suite on the upper level with a large covered balcony. Below, enjoy a covered patio located just off of the Living Room.

## Roma, Napoli, Palermo & Milano | FLOOR PLANS

Roma & Napoli Main Level Floor Plan 🛦 📗

▲ Palermo & Milano Main Level Floor Plan

Napoli Upper Level Floor Plan ▲ | ▲ Palermo Upper Level Floor Plan