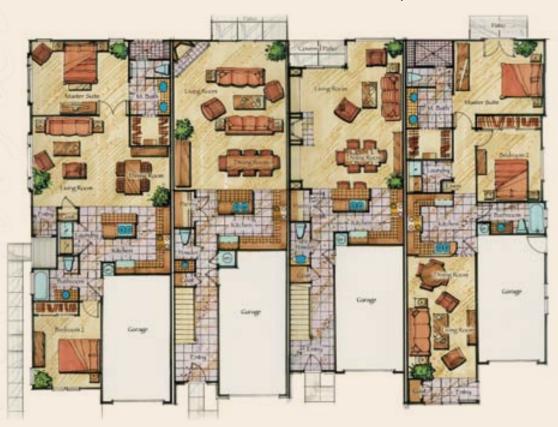

1080 total sq. ft.

This two-bedroom, two-bath plan is designed for complete one-level living. Enjoy the privacy of split bedrooms as well as the free flowing space from Kitchen to Living Room to Dining Room.

- 2 Bedrooms
- Split Bedrooms
- 2 Bathrooms
- 1 Level
- 1 Master Suite

1841 total sq. ft.

This two-bedroom, two-bath plan features a spacious Master Suite and an upstairs Recreation Room that overlooks a gorgeous two-story entryway.

- 2-3 Bedrooms 1 Recreation Room
- 2.5 Bathrooms Patio
- 1 Master Suite Balcony Available

 $16\overline{19}$  total sq. ft.

This two-bedroom, two-bath plan features a Master Suite on the upper level with a large covered balcony. Below, enjoy a covered patio located just off of the Living Room.

- 2 Bedrooms
- 1 Recreation Room
- 2 Bathrooms
- Covered Patio
- 1 Master Suite Covered Balcony

ano 1060 total sq. ft.

This one-level, two-bedroom, two-bath design features a full Utility/Laundry Room and an open floor plan from Kitchen to Living Room to Dining Room.

- 2 Bedrooms
- 2 Bathrooms
- Full Utility /Laundry Room
- 1 Master Suite
- 1 Level

www.tuscanhillsstgeorge.com 1163 W. Province Way • St. George, UT 84770

Main floor and upper floor plans on reverse side.

## Roma, Napoli, Palermo & Milano | FLOOR PLANS

Roma & Napoli Main Level Floor Plan 🛦 📗

▲ Palermo & Milano Main Level Floor Plan

Napoli Upper Level Floor Plan ▲ | ▲ Palermo Upper Level Floor Plan