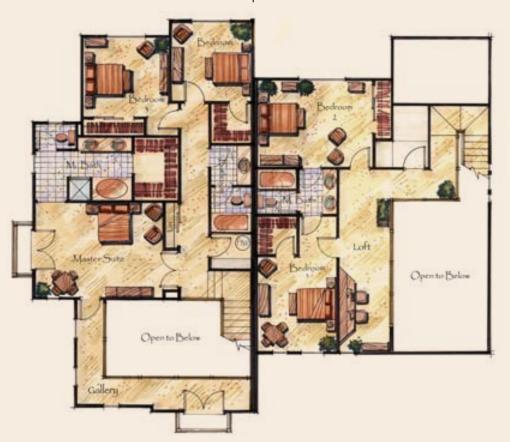

## Diedmont

This three-bedroom, two-and-a-half bath plan with optional wroughtiron balconies features a two-story Great Room that can be converted to include a second-floor gallery, entertainment room or fourth bedroom.

- 3 Bedrooms
- 2.5 Bathrooms
- Optional Balconies
- -Gallery/Recreation /4th Bedroom Option

1641 total sq. ft.

## Niedmont & Chruscan | FLOOR PLANS

Piedmont Main Level Floor Plan A

Etruscan Main Level Floor Plan A

Piedmont Upper Level Floor Plan ▲

Etruscan Upper Level Floor Plan 🛦