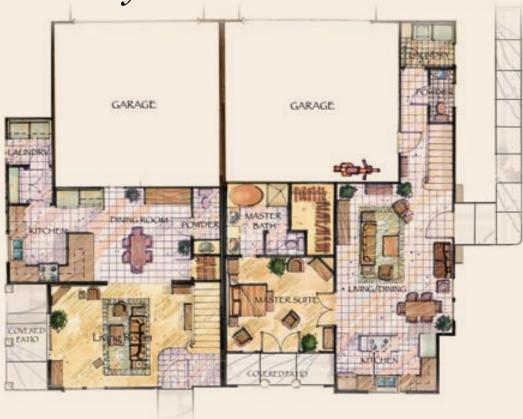

## Aruscan

This three-bedroom, two-and-a-half bath plan features a main level Master Suite, gorgeous Gourmet Kitchen and a large Loft overlooking the main level living area.

- 3 Bedrooms
- 2.5 Bathrooms
- Main Level Master
- Covered Patio
- Loft

1755 total sq. ft.

Tuscan Hills

www.tuscanhillsstgeorge.com 1163 W. Province Way • St. George, UT 84770

Main floor and upper floor plans on reverse side.

## Niedmont & Chruscan | FLOOR PLANS

Piedmont Main Level Floor Plan A

Etruscan Main Level Floor Plan A

Piedmont Upper Level Floor Plan ▲

Etruscan Upper Level Floor Plan 🛦