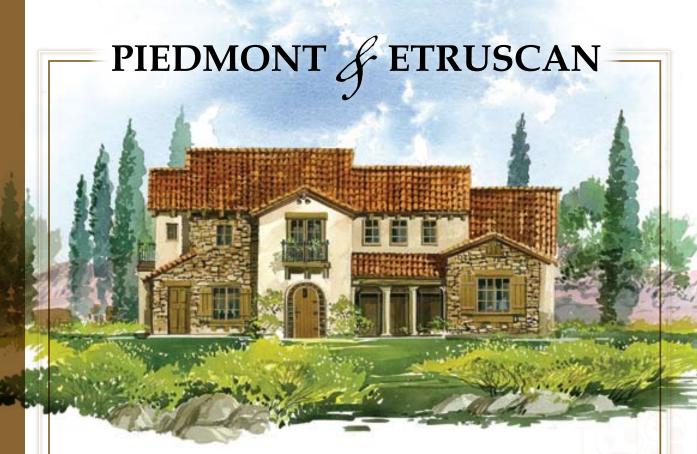

## Diedmont

This three-bedroom, two-and-a-half bath plan with optional wroughtiron balconies features a two-story Great Room that can be converted to include a second-floor gallery, entertainment room or fourth bedroom.

- 3 Bedrooms
- 2.5 Bathrooms
- Optional Balconies
- -Gallery/Recreation /4th Bedroom Option

1641 total sq. ft.

## Aruscan

This three-bedroom, two-and-a-half bath plan features a main level Master Suite, gorgeous Gourmet Kitchen and a large Loft overlooking the main level living area.

- 3 Bedrooms
- 2.5 Bathrooms
- Main Level Master
- Covered Patio
- Loft

1755 total sq. ft.

Tuscan Hills

www.tuscanhillsstgeorge.com 1163 W. Province Way • St. George, UT 84770

Main floor and upper floor plans on reverse side.