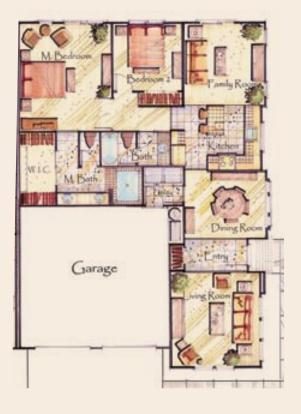

## **1301** total sq. ft.

uscan Hills\_

www.tuscanhillsstgeorge.com 1163 W. Province Way • St. George, UT 84770

Main floor and upper floor plans on reverse side.

Ferrara & Juscana | FLOOR PLANS

Ferrara Main Level Floor Plan **A** 

Tuscana Main Level Floor Plan 🔺

Optional Tuscana Main Level Floor Plan A