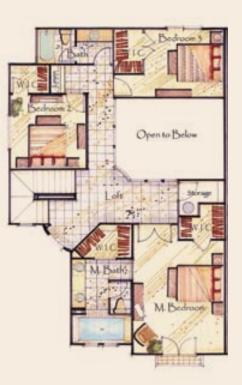

## FERRARA & TUSCANA

optional circular turret extending from the entry to the second-story loft and a Master Suite with his and hers walk-in closets.

- 3 Bedrooms
- 2.5 Bathrooms
- Formal Dining
- 2nd Story Loft (Optional Circular Turret)
- Balcony Available
- Covered Patio