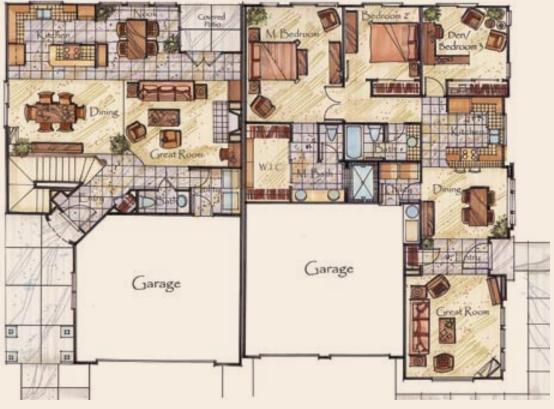

## **1301** total sq. ft.

uscan Hills\_

www.tuscanhillsstgeorge.com 1163 W. Province Way • St. George, UT 84770

Main floor and upper floor plans on reverse side.

Ferrara & Juscana | FLOOR PLANS

Ferrara Main Level Floor Plan **A** 