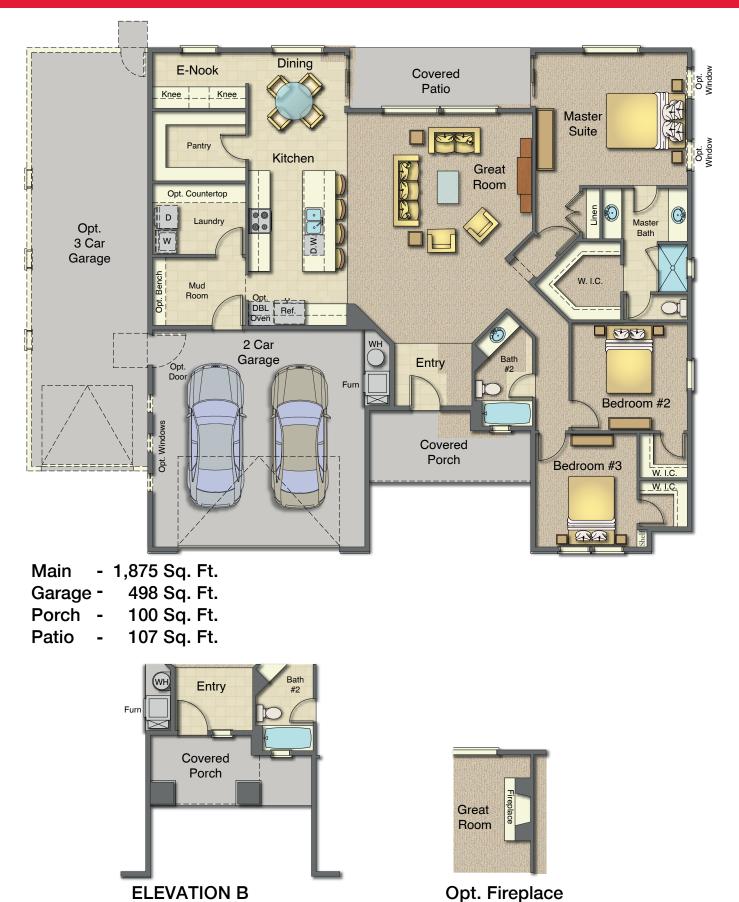

## Sorrento 2-DP Series

© 2018 Updwell Realty, LLC. All Rights Reserved | 890 Heritage Park Blvd, Suite 104, Layton, UT 84041 | 801-784-9100 | www.updwell.com Renderings and floor plans are artist's conceptions and may very in detail or show options not in the base price. Square footages and dimensions shown are approximate.