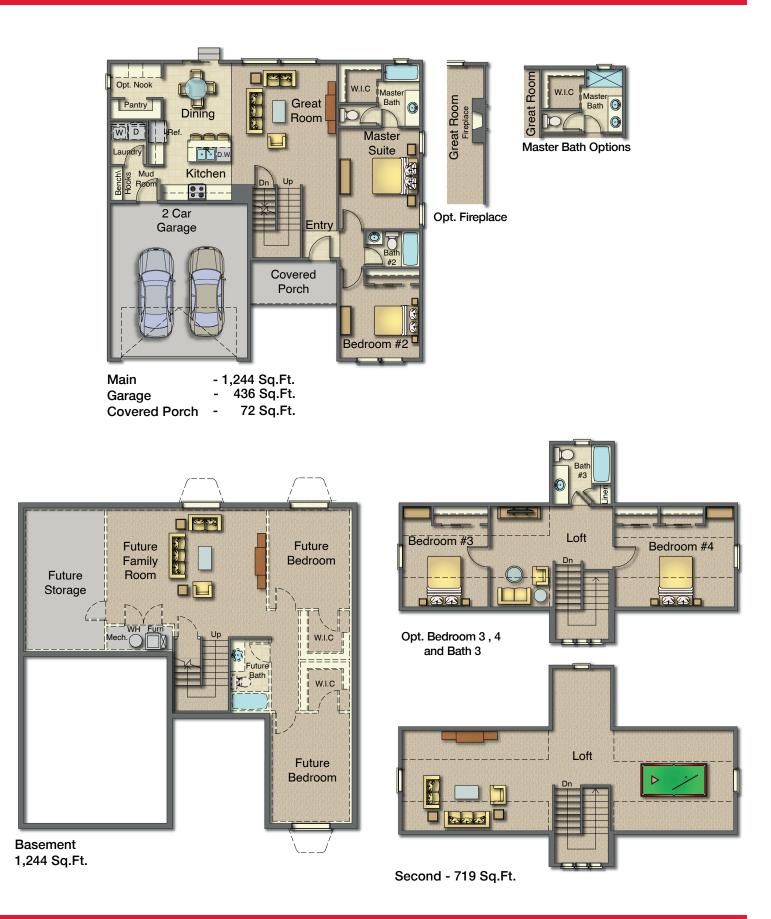

## Total Sq.Ft Under Roof - 3,715

Are You Moving UP?

**Craftsman Elevation** 

**Cotswold Elevation** 

© 2018 Updwell Realty, LLC. All Rights Reserved | 890 Heritage Park Blvd, Suite 104, Layton, UT 84041 | 801-784-9100 | www.updwell.com Renderings and floor plans are artist's conceptions and may very in detail or show options not in the base price. Square footages and dimensions shown are approximate.