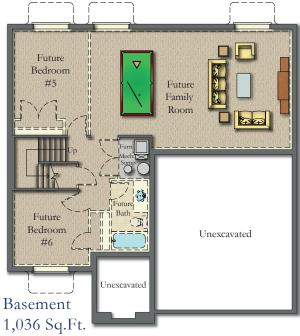

## A Master Builder of Energy Efficient Homes

## Manchester

Total Sq.Ft Under Roof - 3,842



CRAFTSMAN ELEVATION



**COTSWOLD ELEVATION** 

IMMACULATE EXTERIORS · INVITING KITCHENS · INCREDIBLE ENERGY SAVINGS

©2016 Haskell Homes, Inc. All Rights Reserved | 500 W. 100 S. STE 200, Bountiful, UT 84010 | (801)298-8881 | www.HaskellHomes.com



## A Master Builder of Energy Efficient Homes

## Manchester

Total Sq.Ft Under Roof - 3,842







Second 1,276 Sq.Ft.

IMMACULATE EXTERIORS · INVITING KITCHENS · INCREDIBLE ENERGY SAVINGS

©2016 Haskell Homes, Inc. All Rights Reserved | 500 W. 100 S. STE 200, Bountiful, UT 84010 | (801)298-8881 | www.HaskellHomes.com