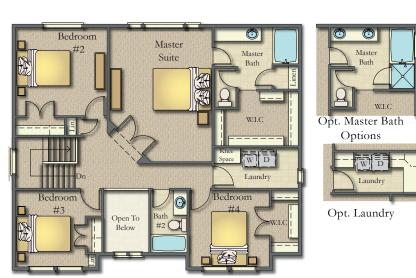

## Manchester

Total Sq.Ft Under Roof - 3,842

Second 1,276 Sq.Ft.

IMMACULATE EXTERIORS · INVITING KITCHENS · INCREDIBLE ENERGY SAVINGS

©2016 Haskell Homes, Inc. All Rights Reserved | 500 W. 100 S. STE 200, Bountiful, UT 84010 | (801)298-8881 | www.HaskellHomes.com