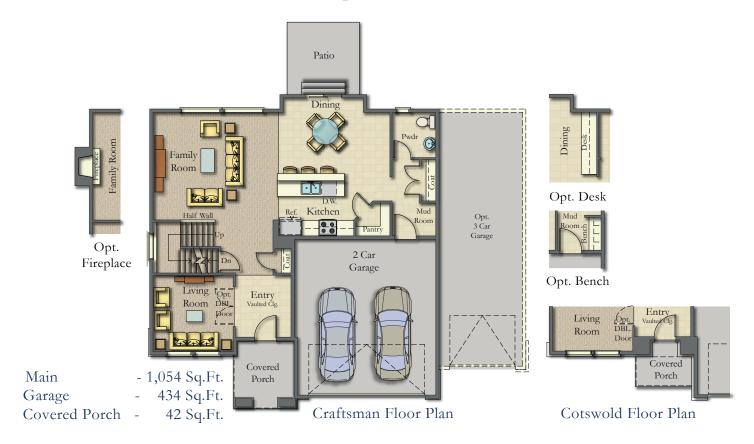

## Manchester

Total Sq.Ft Under Roof - 3,842

Second 1,276 Sq.Ft.

IMMACULATE EXTERIORS · INVITING KITCHENS · INCREDIBLE ENERGY SAVINGS

©2016 Haskell Homes, Inc. All Rights Reserved | 500 W. 100 S. STE 200, Bountiful, UT 84010 | (801)298-8881 | www.HaskellHomes.com