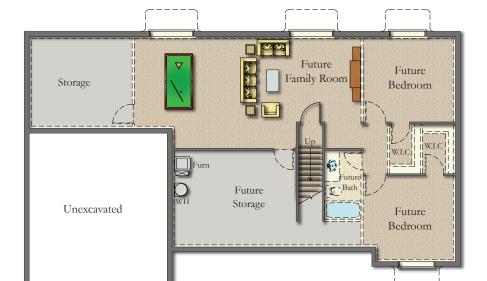

## Lakewood

Total Sq.Ft Under Roof - 4,412

- 1,511 Sq.Ft.

433 Sq.Ft.

57 Sq.Ft.

Cotswold Floor Plan

Craftsman Front Porch

Basement 1,511 Sq.Ft.

Main

Garage

Covered Porch

IMMACULATE EXTERIORS · INVITING KITCHENS · INCREDIBLE ENERGY SAVINGS

©2016 Haskell Homes, Inc. All Rights Reserved | 500 W. 100 S. STE 200, Bountiful, UT 84010 | (801)298-8881 | www.HaskellHomes.com