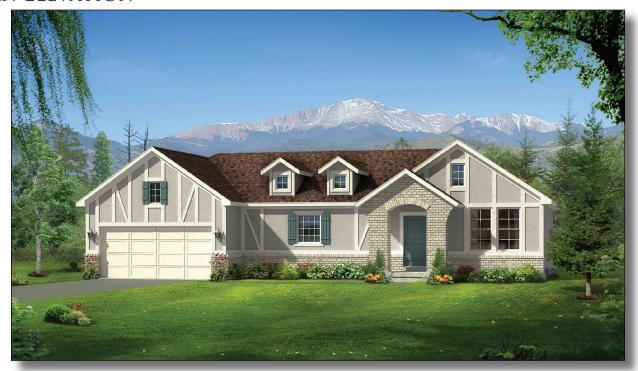

## Lakewood

Total Sq.Ft Under Roof - 4,412

CRAFTSMAN ELEVATION

**COTSWOLD ELEVATION** 

IMMACULATE EXTERIORS · INVITING KITCHENS · INCREDIBLE ENERGY SAVINGS

©2016 Haskell Homes, Inc. All Rights Reserved | 500 W. 100 S. STE 200, Bountiful, UT 84010 | (801)298-8881 | www.HaskellHomes.com

## Lakewood

Total Sq.Ft Under Roof - 4,412

- 1,511 Sq.Ft.

433 Sq.Ft.

57 Sq.Ft.

Cotswold Floor Plan

Craftsman Front Porch

Basement 1,511 Sq.Ft.