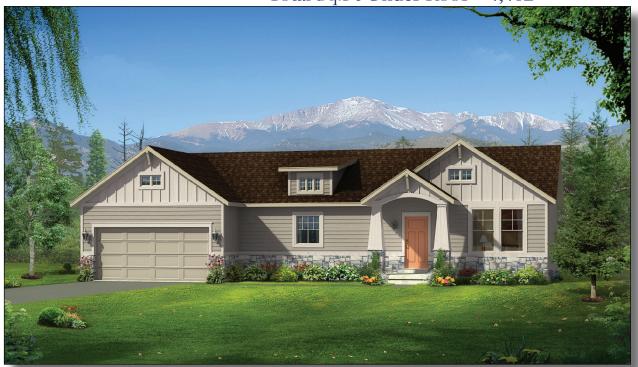

## Lakewood

Total Sq.Ft Under Roof - 4,412

CRAFTSMAN ELEVATION

**COTSWOLD ELEVATION** 

IMMACULATE EXTERIORS · INVITING KITCHENS · INCREDIBLE ENERGY SAVINGS

©2016 Haskell Homes, Inc. All Rights Reserved | 500 W. 100 S. STE 200, Bountiful, UT 84010 | (801)298-8881 | www.HaskellHomes.com