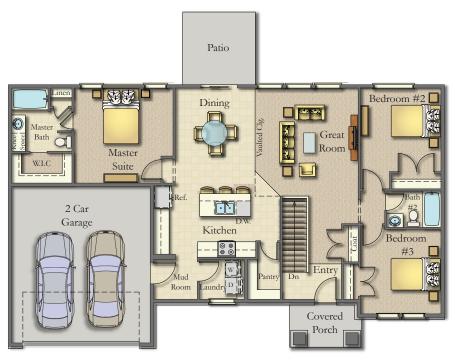

## Lakewood

Total Sq.Ft Under Roof - 4,412

- 1,511 Sq.Ft.

433 Sq.Ft.

57 Sq.Ft.

Cotswold Floor Plan

Craftsman Front Porch

Basement 1,511 Sq.Ft.

Main

Garage

Covered Porch

IMMACULATE EXTERIORS · INVITING KITCHENS · INCREDIBLE ENERGY SAVINGS

©2016 Haskell Homes, Inc. All Rights Reserved | 500 W. 100 S. STE 200, Bountiful, UT 84010 | (801)298-8881 | www.HaskellHomes.com