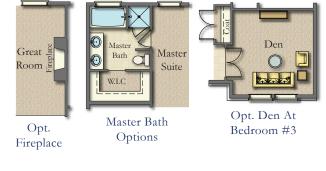

## Lakewood

Total Sq.Ft Under Roof - 4,412

- 1,511 Sq.Ft.

433 Sq.Ft.

57 Sq.Ft.

Cotswold Floor Plan

Craftsman Front Porch

Basement 1,511 Sq.Ft.

Main

Garage

Covered Porch

IMMACULATE EXTERIORS · INVITING KITCHENS · INCREDIBLE ENERGY SAVINGS

©2016 Haskell Homes, Inc. All Rights Reserved | 500 W. 100 S. STE 200, Bountiful, UT 84010 | (801)298-8881 | www.HaskellHomes.com