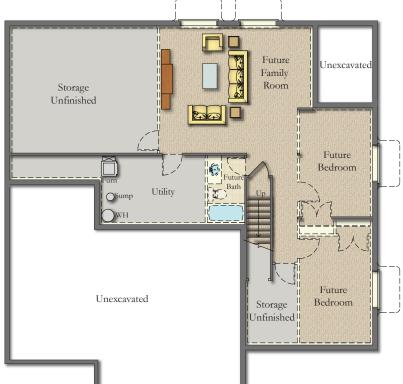

#### Total Sq.Ft Under Roof - 3,898

Opt. Master Bath Options

Fireplace

Opt. Fireplace

Main - 1,528 Sq.Ft.
Garage - 728 Sq.Ft.
Covered Porch - 105 Sq.Ft.

Basement 1,537 Sq.Ft.

IMMACULATE EXTERIORS · INVITING KITCHENS · INCREDIBLE ENERGY SAVINGS