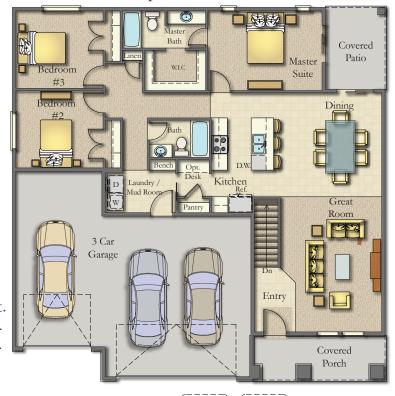

#### Total Sq.Ft Under Roof - 3,898

Opt. Master Bath Options

Fireplace

Opt. Fireplace

Main - 1,528 Sq.Ft.
Garage - 728 Sq.Ft.
Covered Porch - 105 Sq.Ft.

Basement 1,537 Sq.Ft.

IMMACULATE EXTERIORS · INVITING KITCHENS · INCREDIBLE ENERGY SAVINGS