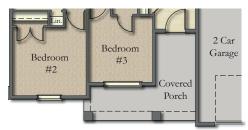

## Raleigh

Total Sq.Ft Under Roof - 3,460

Cotswold Floor Plan

Master Bath Options

Opt. Fireplace

Garage - 641 Sq.Ft. Covered Porch - 30 Sq.Ft.

Craftsman Front Porch

IMMACULATE EXTERIORS · INVITING KITCHENS · INCREDIBLE ENERGY SAVINGS