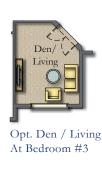

## Raleigh

Total Sq.Ft Under Roof - 3,460

Cotswold Floor Plan

Master Bath Options

Opt. Fireplace

Garage - 641 Sq.Ft. Covered Porch - 30 Sq.Ft.

Craftsman Front Porch

IMMACULATE EXTERIORS · INVITING KITCHENS · INCREDIBLE ENERGY SAVINGS