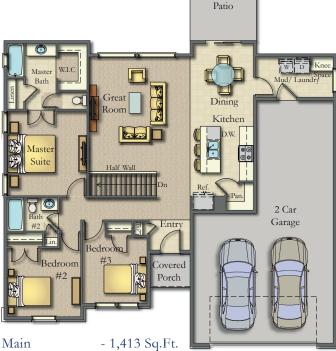

## Raleigh

Total Sq.Ft Under Roof - 3,460

Cotswold Floor Plan

Master Bath Options

Opt. Fireplace

Garage - 641 Sq.Ft. Covered Porch - 30 Sq.Ft.

Craftsman Front Porch

IMMACULATE EXTERIORS · INVITING KITCHENS · INCREDIBLE ENERGY SAVINGS