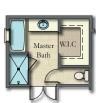

## Raleigh

Total Sq.Ft Under Roof - 3,460

Cotswold Floor Plan

Master Bath Options

Opt. Fireplace

Garage - 641 Sq.Ft. Covered Porch - 30 Sq.Ft.

Craftsman Front Porch

IMMACULATE EXTERIORS · INVITING KITCHENS · INCREDIBLE ENERGY SAVINGS