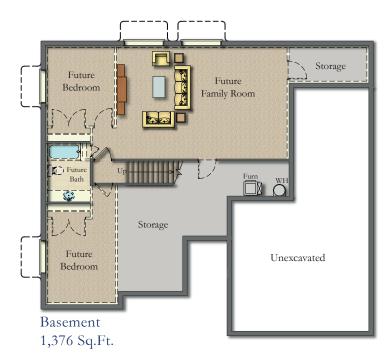

## Raleigh

Total Sq.Ft Under Roof - 3,460

Cotswold Floor Plan

Master Bath Options

Opt. Fireplace

Garage - 641 Sq.Ft. Covered Porch - 30 Sq.Ft.

Craftsman Front Porch

IMMACULATE EXTERIORS · INVITING KITCHENS · INCREDIBLE ENERGY SAVINGS