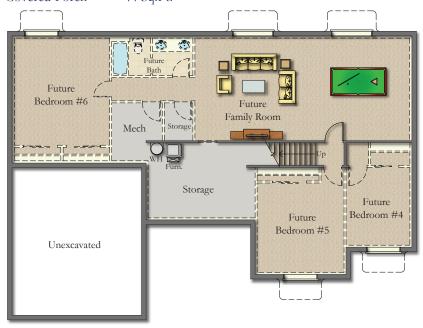

## Normandy

Total Sq.Ft Under Roof - 3,856

Main - 1,700 Sq.Ft. Garage - 436 Sq.Ft. Covered Porch - 44 Sq.Ft.

Basement 1,676Sq.Ft.

IMMACULATE EXTERIORS · INVITING KITCHENS · INCREDIBLE ENERGY SAVINGS

©2016 Haskell Homes, Inc. All Rights Reserved | 500 W. 100 S. STE 200, Bountiful, UT 84010 | (801)298-8881 | www.HaskellHomes.com