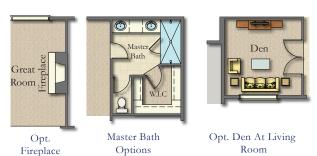

## Normandy

Total Sq.Ft Under Roof - 3,856

Main - 1,700 Sq.Ft. Garage - 436 Sq.Ft. Covered Porch - 44 Sq.Ft.

Basement 1,676Sq.Ft.

IMMACULATE EXTERIORS · INVITING KITCHENS · INCREDIBLE ENERGY SAVINGS

©2016 Haskell Homes, Inc. All Rights Reserved | 500 W. 100 S. STE 200, Bountiful, UT 84010 | (801)298-8881 | www.HaskellHomes.com