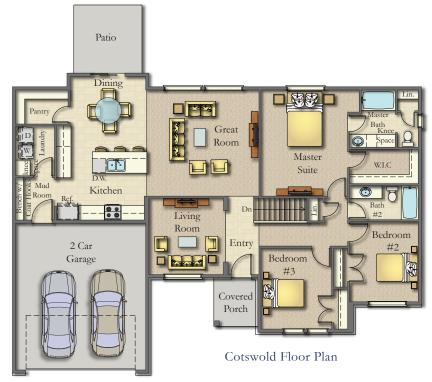

## Normandy

Total Sq.Ft Under Roof - 3,856

Main - 1,700 Sq.Ft. Garage - 436 Sq.Ft. Covered Porch - 44 Sq.Ft.

Basement 1,676Sq.Ft.

IMMACULATE EXTERIORS · INVITING KITCHENS · INCREDIBLE ENERGY SAVINGS

©2016 Haskell Homes, Inc. All Rights Reserved | 500 W. 100 S. STE 200, Bountiful, UT 84010 | (801)298-8881 | www.HaskellHomes.com