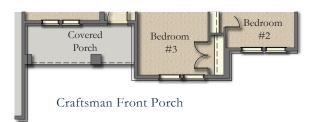

## Normandy

Total Sq.Ft Under Roof - 3,856

Main - 1,700 Sq.Ft. Garage - 436 Sq.Ft. Covered Porch - 44 Sq.Ft.

Basement 1,676Sq.Ft.

IMMACULATE EXTERIORS · INVITING KITCHENS · INCREDIBLE ENERGY SAVINGS

©2016 Haskell Homes, Inc. All Rights Reserved | 500 W. 100 S. STE 200, Bountiful, UT 84010 | (801)298-8881 | www.HaskellHomes.com