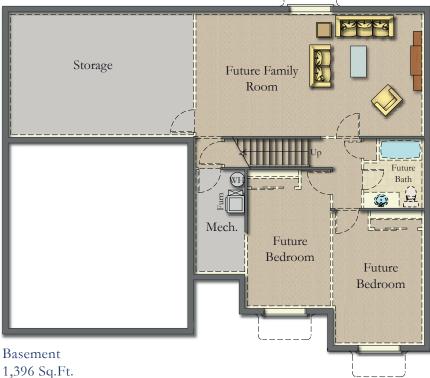

## Ashton

Total Sq.Ft Under Roof - 3,316

Opt. Den/Living At Bedroom #3

Main - 1,411 Sq.Ft. Garage - 477 Sq.Ft. Covered Porch - 32 Sq.Ft.

IMMACULATE EXTERIORS · INVITING KITCHENS · INCREDIBLE ENERGY SAVINGS