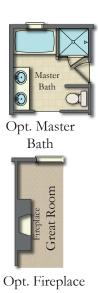

## Ashton

Total Sq.Ft Under Roof - 3,316

Opt. Den/Living At Bedroom #3

Main - 1,411 Sq.Ft. Garage - 477 Sq.Ft. Covered Porch - 32 Sq.Ft.

IMMACULATE EXTERIORS · INVITING KITCHENS · INCREDIBLE ENERGY SAVINGS