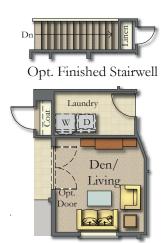

## Ashton

Total Sq.Ft Under Roof - 3,316

Opt. Den/Living At Bedroom #3

Main - 1,411 Sq.Ft. Garage - 477 Sq.Ft. Covered Porch - 32 Sq.Ft.

IMMACULATE EXTERIORS · INVITING KITCHENS · INCREDIBLE ENERGY SAVINGS