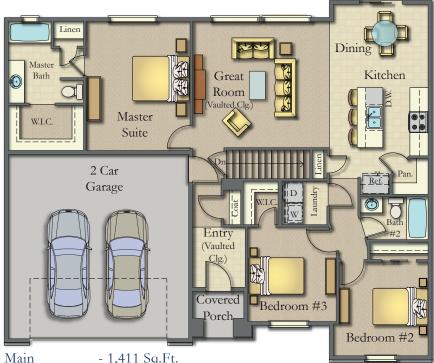

## Ashton

Total Sq.Ft Under Roof - 3,316

Opt. Den/Living At Bedroom #3

Main - 1,411 Sq.Ft. Garage - 477 Sq.Ft. Covered Porch - 32 Sq.Ft.

IMMACULATE EXTERIORS · INVITING KITCHENS · INCREDIBLE ENERGY SAVINGS